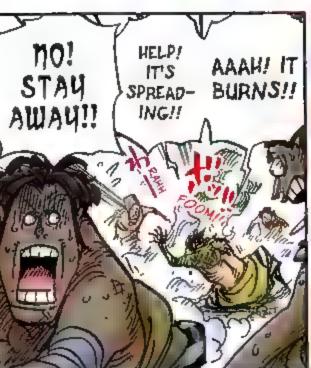

#### Story . あらすじ・

After two years of hard training, the Straw Hat pirates are back together, first at the Sabaody Archipelago and then through Fish-Man Island to their next stage: the New World!!

Luffy and crew disembark on Wano for the purpose of defeating Kaido, one of the Four Emperors. They begin to recruit allies for a raid in two weeks' time, but Kaido's sudden appearance leads to Luffy's defeat. Luffy is sent to the excavation labor camp while the rest of the crew is spotted by Kajdo's underlings and have to go on the run!

As the group works to collect info, free Luffy and gather more allies, Kaido's side learns about the raid plan. A former daimyo with the Kozuki Clan, Yasuie realizes the danger and gives up his life to pretend to take responsibility, sending the plan back to square one. Kin'emon and company mourn his death, but there are still many problems to be solved before the raid...